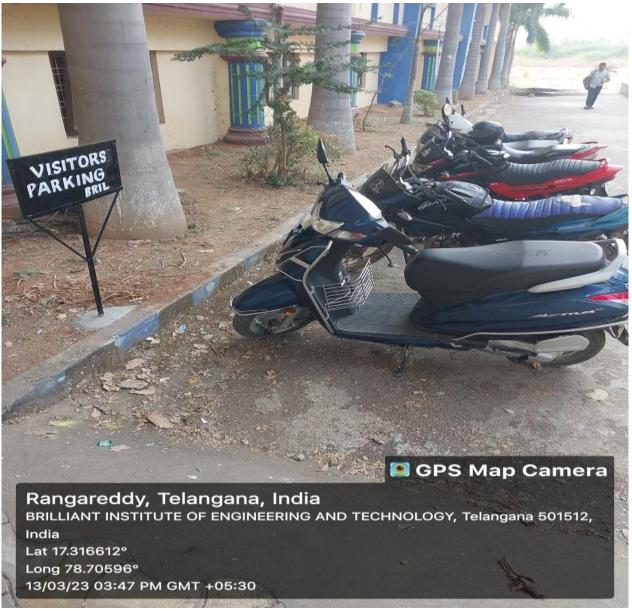

## BRIL HYD

#### College Code: QA BRILLIANT INSTITUTE OF ENGINEERING & TECHNOLOGY

(Sponsored by: Brilliant Grammar School Educational Society) (Approved by AICTE, New Delhi, Affiliated to JNTU-Hyderabad) Abdullapur(V), Abdullapurmet (M),R.R. Dist – 501505, Telangana, India Website: www.b-iet.ac.in, e-mail: principal@b-iet.ac.inContact No.: +919652929786



Bus parking inside of the main gate

## BRIL HYD

#### College Code: QA BRILLIANT INSTITUTE OF ENGINEERING & TECHNOLOGY

(Sponsored by: Brilliant Grammar School Educational Society) (Approved by AICTE, New Delhi, Affiliated to JNTU-Hyderabad) Abdullapur(V), Abdullapurmet (M),R.R. Dist – 501505, Telangana, India Website: www.b-iet.ac.in, e-mail: principal@b-iet.ac.inContact No.: +919652929786



Two wheeler parking inside of the main gate

# BRIL

### College Code: QA BRILLIANT INSTITUTE OF ENGINEERING & TECHNOLOGY

(Sponsored by: Brilliant Grammar School Educational Society) (Approved by AICTE, New Delhi, Affiliated to JNTU-Hyderabad) Abdullapur(V), Abdullapurmet (M),R.R. Dist – 501505, Telangana, India Website: www.b-iet.ac.in, e-mail: principal@b-iet.ac.inContact No.: +919652929786